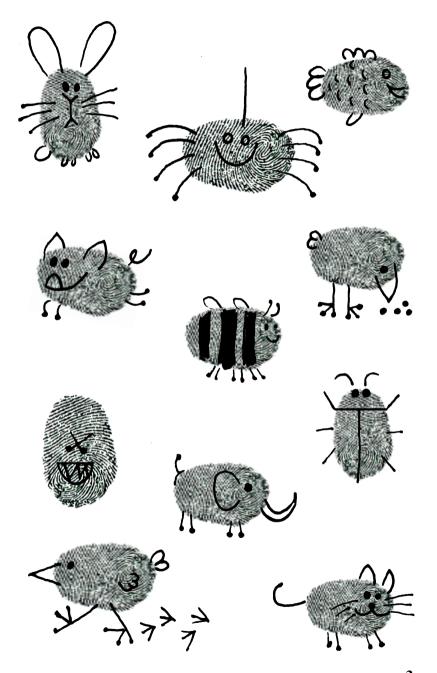

You are unique and so is your thumbprint. There are over six billion people in this world. No two people have been found to have the same thumbprint. Doesn't that make you feel someone very special. People have used their thumbprints as signatures for thousands of years. Your thumbprint is your true identity. Using your thumbprints you can make many simple but exquisite pictures.

## **THUMBPRINTS**

Of all the little things we seek.
Our thumb appears, to be unique.

Have you seen your own thumbprint?
It has a unique imprint.

No two thumbprints, look the same. But they make a very good game.

Six billion people, throng the globe.

Each with a unique thumb lobe.

Every thumbprint, in the world, has different lines, different whorls.

Print your thumb, look up or down.
You might find, in it a clown.

A bird, a lion, a crawling snail. A fish, a peacock, snorting whale.

In your thumbprint, you will find. Lots of things, to open your mind.